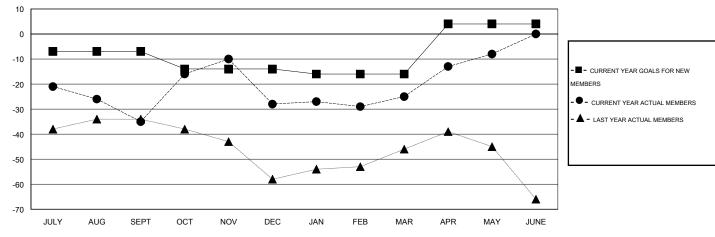

#### GOALS AND ACTUAL NEW CLUBS CUMULATIVE

#### GOALS AND ACTUAL MEMBERS CUMULATIVE

| DROPPED CLUBS: 1  DROPPED MEMBERS |            | 38 CLUBS OF 48 ADDED 1 OR MORE NEW MEMBERS | GENDER DISTRIBU<br>MALE<br>FEMALE        | TION<br>840 (58.09%)<br>606 (41.91%) |            |
|-----------------------------------|------------|--------------------------------------------|------------------------------------------|--------------------------------------|------------|
| DECEASED CLUB CANCELLED           | 17<br>0    | CLICK HERE FOR HEALTH ASSESSMENT DATA      | FAMILY UNIT MEMBERS                      |                                      | 362<br>175 |
| OTHER TOTAL                       | 142<br>159 |                                            | HEAD OF HOUSEHOLD  NON-HEAD OF HOUSEHOLD |                                      | 187        |